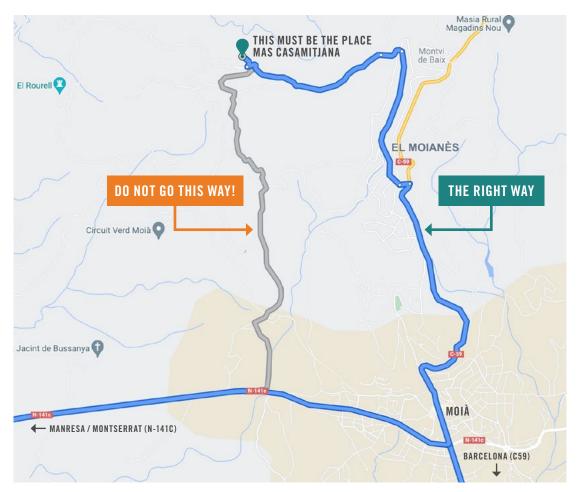

## MUST READ TRAVEL DIRECTIONS!

Once you get near to This Must Be The Place (Mas Casamitjana), there are 2 possible ways that Sat Nav / Google Maps / Waze / Apple Maps etc might take you. 95% of the time they will show you the right way. However, you definitely do NOT want to go the other way - trust us! It starts off all nice, but then you drive through the middle of a farm, and then the road turns into a badly-rutted tractor path, and then an open field.

If you do go the wrong way, it is better to turn back as soon as you realise.

## DIRECTIONS FROM BARCELONA, MANRESA, SITGES

Please head towards and then pass through the town of Moià on the C59. Continue on the C59 towards L'Estany and after a couple of KMs you'll turn left at a sign that says "Vilalta (Escola de Natura)" and you'll enter a residential area called Montvi de Baix. Continue until you come to one of our wooden signs

and then follow these signs to our house. You can also use Sat Nav - just be sure to travel up through the middle of Moià on the C59 and you'll be fine.

## DIRECTIONS FROM GIRONA, VIC, L'ESTANY

You are safe to use Sat Nav / Google Maps / Waze / Apple Maps etc from this direction. Once you have driven through the village of L'Estany either follow your Sat Nav (for a slight shortcut), or look for a sign and turning on the right that says "Vilalta (Escola de Natura)" and you'll enter a residential area called Montvi de Baix. Continue until you come to one of our wooden signs and then follow these signs to our house.